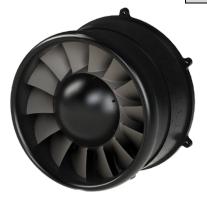

## **Product Description**

Xcelaero's Galeforce series of fans are optimized for high performance, high efficiency, and low weight. The Galeforce fans are high-performance vane axial fans designed to be robust, light weight, compact, and low noise for the aerospace and defense market. Galeforce fans utilize 5 axis machined impellers and guide vanes to maximize performance. The fans in this series can provide between 200 cfm and 20,500 cfm of flow. The fans are available with a variety of motors and can run off AC or DC power. If an existing fan does not meet your requirements, Xcelaero can design a custom fan for your application.