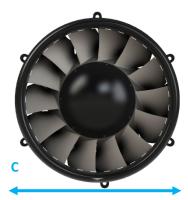

## **Specifications**

| Operating shaft speed | 5,660 rpm   |
|-----------------------|-------------|
| Max flow rate         | 20,400 cfm  |
| Max ΔP                | 33.6 in. WC |
| Overall length (A)    | 14.5 inches |
| Overall Height (B)    | 24.2 inches |
| Overall Width (C)     | 22.6 inches |