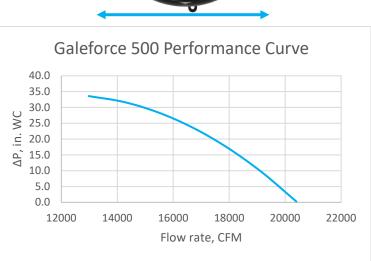

## **Specifications**

| Operating shaft speed | 5,660 rpm   |
|-----------------------|-------------|
| Max flow rate         | 20,400 cfm  |
| Max ΔP                | 33.6 in. WC |
| Overall length (A)    | 14.5 inches |
| Overall Height (B)    | 24.2 inches |
| Overall Width (C)     | 22.6 inches |