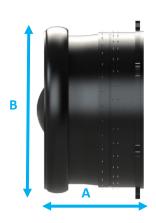

## **Specifications**

| Operating shaft speed | 5,660 rpm   |
|-----------------------|-------------|
| Max flow rate         | 20,400 cfm  |
| Max ΔP                | 33.6 in. WC |
| Overall length (A)    | 14.5 inches |
| Overall Height (B)    | 24.2 inches |
| Overall Width (C)     | 22.6 inches |