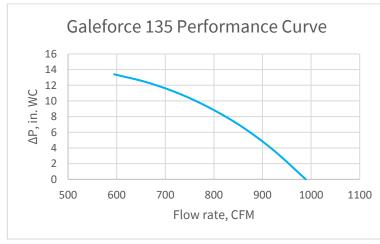

## **Specifications**

| Operating shaft speed | 13,800 rpm  |
|-----------------------|-------------|
| Max flow rate         | 990 cfm     |
| Max ΔP                | 13.4 in. WC |
| Max power             | 1,440 W     |
| Weight                | 7.3 lbs     |
| Overall sound level   | 79 dBA      |
| Overall Length (A)    | 5.3 inches  |
| Overall Height (B)    | 7.2 inches  |
| Overall Width (C)     | 7.2 inches  |