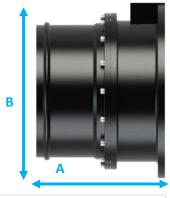

## **Specifications**

| Operating shaft speed | 13,800 rpm  |
|-----------------------|-------------|
| Max flow rate         | 990 cfm     |
| Max ΔP                | 13.4 in. WC |
| Max power             | 1,440 W     |
| Weight                | 7.3 lbs     |
| Overall sound level   | 79 dBA      |
| Overall Length (A)    | 5.3 inches  |
| Overall Height (B)    | 7.2 inches  |
| Overall Width (C)     | 7.2 inches  |