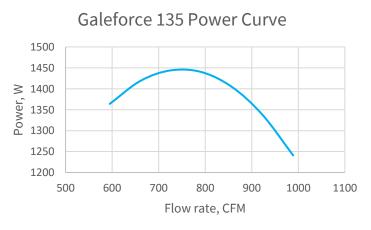

## **Specifications**

| Operating shaft speed | 13,800 rpm  |
|-----------------------|-------------|
| Max flow rate         | 990 cfm     |
| Max ΔP                | 13.4 in. WC |
| Max power             | 1,440 W     |
| Weight                | 7.3 lbs     |
| Overall sound level   | 79 dBA      |
| Overall Length (A)    | 5.3 inches  |
| Overall Height (B)    | 7.2 inches  |
| Overall Width (C)     | 7.2 inches  |