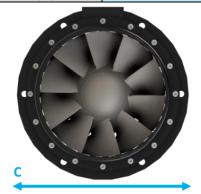

## **Specifications**

| Operating shaft speed | 13,800 rpm  |
|-----------------------|-------------|
| Max flow rate         | 990 cfm     |
| Max ΔP                | 13.4 in. WC |
| Max power             | 1,440 W     |
| Weight                | 7.3 lbs     |
| Overall sound level   | 79 dBA      |
| Overall Length (A)    | 5.3 inches  |
| Overall Height (B)    | 7.2 inches  |
| Overall Width (C)     | 7.2 inches  |