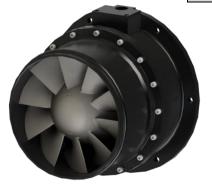

## **Product Description**

Xcelaero's Galeforce series of fans are optimized for high performance, high efficiency, and low weight. The Galeforce fans are high-performance vane axial fans designed to be robust, light weight, compact, and low noise for the aerospace and defense market. Galeforce fans utilize 5 axis machined impellers and guide vanes to maximize performance. The fans in this series can provide between 200 cfm and 20,500 cfm of flow. The fans are available with a variety of motors and can run off AC or DC power. If an existing fan does not meet your requirements, Xcelaero can design a custom fan for your application.