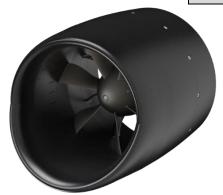

## **Product Description**

Xcelaero's electric ducted fan is a flight-optimized, extremely low noise propulsor that generates greater than 20 pounds of static thrust. We have leveraged our extensive background in low noise, high efficiency fans to create a propulsor with a highly integrated aero, mechanical, and electromechanical design optimized for minimum noise and weight. For even lower noise, ask about duct treatments and directional emission tailoring.