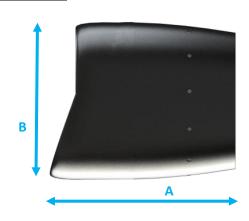

## **Specifications**

| Max flight velocity | 100.0 kts   |
|---------------------|-------------|
| Static thrust       | 22.1 lbf    |
| Max power           | 3.5 kW      |
| Weight              | 6.6 lbs     |
| Overall length (A)  | 12.0 inches |
| Overall Height (B)  | 10.2 inches |
| Overall Width (C)   | 10.2 inches |