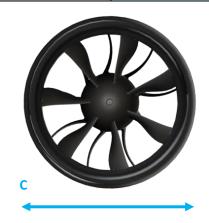

## **Specifications**

| Max flight velocity | 100.0 kts   |
|---------------------|-------------|
| Static thrust       | 22.1 lbf    |
| Max power           | 3.5 kW      |
| Weight              | 6.6 lbs     |
| Overall length (A)  | 12.0 inches |
| Overall Height (B)  | 10.2 inches |
| Overall Width (C)   | 10.2 inches |