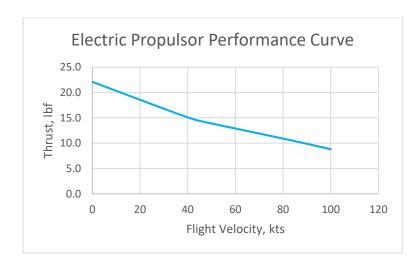

## **Specifications**

| Max flight velocity | 100.0 kts   |
|---------------------|-------------|
| Static thrust       | 22.1 lbf    |
| Max power           | 3.5 kW      |
| Weight              | 6.6 lbs     |
| Overall length (A)  | 12.0 inches |
| Overall Height (B)  | 10.2 inches |
| Overall Width (C)   | 10.2 inches |